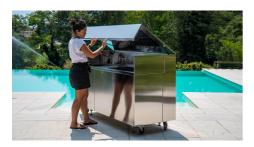

| Integrated beer dispenser   | Beer dispenser mounted on a fixed collapsible column (beer cooling capacity - 50 l / h) Stainless steel welded tray for collecting liquids equipped with a glass refreshing system                                                            |
|-----------------------------|-----------------------------------------------------------------------------------------------------------------------------------------------------------------------------------------------------------------------------------------------|
| Integrated equipped channel | Cup holder and plate holder<br>4 round containers of different depths                                                                                                                                                                         |
| Framework                   | Lid with anti-closing locking system<br>2 opening side shelves<br>4 wheels (2 with locking system)<br>2 adjustable feet for laying on the ground                                                                                              |
| Front door equipment        | Removable drawer for positioning the beer keg with internal stainless steel drawer<br>Beer cooler 50 I / h<br>Up / down mechanism for beer dispenser<br>Internal HPL shelf<br>Removable drawer with differentiated teller with 4 compartments |
| Rear features               | Electrical panel IP66 32A<br>Wall-mounted single-phase plug 230V 32A IP66<br>Hot and cold water connection                                                                                                                                    |
| Lighting                    | 3 LED lights (normal with twilight / motion sensor) with rechargeable battery and USB connector                                                                                                                                               |
| Accessories supplied        | Waterproof PVC sheet (650 g / m2)                                                                                                                                                                                                             |