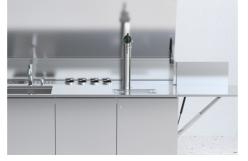

>Wall-mounted single-phase plug 230V 32A IP66<br>Hot and cold water connection                                                                                                                                    |
| Lighting                    | 3 LED lights (normal with twilight / motion sensor) with rechargeable battery and USB connector                                                                                                                                               |
| Accessories supplied        | Waterproof PVC sheet (650 g / m2)                                                                                                                                                                                                             |

#### **TECHNICAL DATA**



#### GALLERY