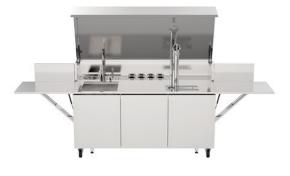

### Finalmente sink+beer

Freestanding Code: 7555 010

### DETAILS

| Туре                       | Sink + Beer tap                                                                                                           |
|----------------------------|---------------------------------------------------------------------------------------------------------------------------|
| Material                   | Stainless steel AISI 316 L with alveolar aluminum support                                                                 |
| Texture                    | Brushed in line                                                                                                           |
| Dimensions (open)          | 327 x 78 x (h)178 cm                                                                                                      |
| Dimensions (closed)        | 185 x 78 x (h)115 cm                                                                                                      |
| Weight                     | 310 Kg                                                                                                                    |
| Wheels                     | Yes                                                                                                                       |
| Foster integrated products | 1011 050 - Milano bowl 462 x 400 mm welded<br>8459 000 - F2000 mixer with extractable spout<br>8530 000 - Round dispenser |