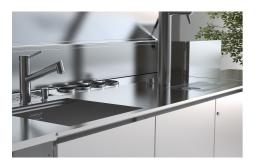

br>Wall-mounted single-phase plug 230V 32A IP66<br>Hot and cold water connection                                                                                                                                    |
| Lighting                    | 3 LED lights (normal with twilight / motion sensor) with rechargeable battery and USB connector                                                                                                                                               |
| Accessories supplied        | Waterproof PVC sheet (650 g / m2)                                                                                                                                                                                                             |

#### **TECHNICAL DATA**



#### GALLERY