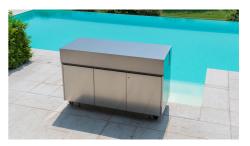

### Finalmente sink+beer

Freestanding Code: 7555 010

### DETAILS

| Туре                       | Sink + Beer tap                                                                                                           |
|----------------------------|---------------------------------------------------------------------------------------------------------------------------|
| Material                   | Stainless steel AISI 316 L with alveolar aluminum support                                                                 |
| Texture                    | Brushed in line                                                                                                           |
| Dimensions (open)          | 327 x 78 x (h)178 cm                                                                                                      |
| Dimensions (closed)        | 185 x 78 x (h)115 cm                                                                                                      |
| Weight                     | 310 Kg                                                                                                                    |
| Wheels                     | Yes                                                                                                                       |
| Foster integrated products | 1011 050 - Milano bowl 462 x 400 mm welded<br>8459 000 - F2000 mixer with extractable spout<br>8530 000 - Round dispenser |