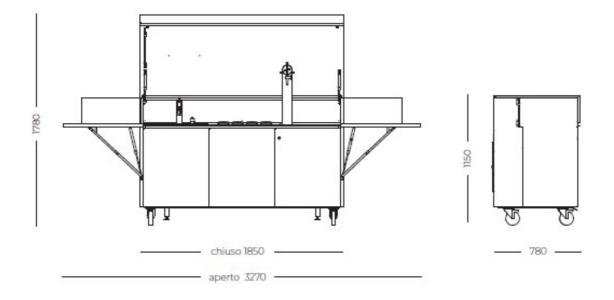

### DETAILS

| Туре                       | Sink + Beer tap                                                                                                           |
|----------------------------|---------------------------------------------------------------------------------------------------------------------------|
| Material                   | Stainless steel AISI 316 L with alveolar aluminum support                                                                 |
| Texture                    | Brushed in line                                                                                                           |
| Dimensions (open)          | 327 x 78 x (h)178 cm                                                                                                      |
| Dimensions (closed)        | 185 x 78 x (h)115 cm                                                                                                      |
| Weight                     | 310 Kg                                                                                                                    |
| Wheels                     | Yes                                                                                                                       |
| Foster integrated products | 1011 050 - Milano bowl 462 x 400 mm welded<br>8459 000 - F2000 mixer with extractable spout<br>8530 000 - Round dispenser |

#### **TECHNICAL DATA**